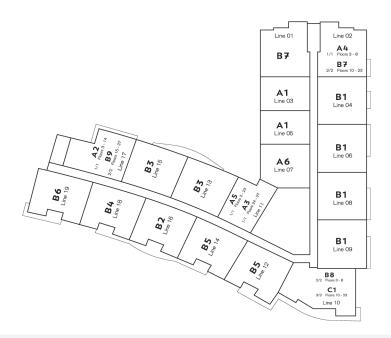

## **Price List**

| ONE - | BEDROOM | RESIDENCES |
|-------|---------|------------|
|-------|---------|------------|

| UNIT | UNIT TYPE          | SQ.FT.      | PRICE RANGE           |
|------|--------------------|-------------|-----------------------|
| A1   | 1 bd / 1 bth       | 741 sq. ft. | \$386,500 - \$581,500 |
| A2   | 1 bd / 1 bth       | 765 sq. ft. | \$406,500 - \$496,500 |
| АЗ   | 1 bd / 1 bth       | 772 sq. ft. | \$666,500 - \$711,500 |
| A4   | 1 bd / 1 bth       | 816 sq. ft. | \$486,500 - \$536,500 |
| A5   | 1 bd / 1 bth       | 830 sq. ft. | \$456,500 - \$651,500 |
| A6   | 1 bd / 1 bth + DEN | 940 sq. ft. | \$536,500 - \$706,500 |

## TWO - BEDROOM RESIDENCES

| UNIT | UNIT TYPE    | SQ.FT.        | PRICE RANGE               |
|------|--------------|---------------|---------------------------|
| B1   | 2 bd / 2 bth | 1,079 sq. ft. | \$856,500 - \$1,056,500   |
| B2   | 2 bd / 2 bth | 1,099 sq. ft. | \$806,500 - \$1,016,500   |
| B3   | 2 bd / 2 bth | 1,100 sq. ft. | \$736,500 - \$956,500     |
| B4   | 2 bd / 2 bth | 1,113 sq. ft. | \$801,500 - \$1,026,500   |
| B5   | 2 bd / 2 bth | 1,122 sq. ft. | \$796,500 - \$1,011,500   |
| B6   | 2 bd / 2 bth | 1,123 sq. ft. | \$821,500 - \$1,046,500   |
| B7   | 2 bd / 2 bth | 1,137 sq. ft. | \$796,500 - \$1,106,500   |
| B8   | 2 bd / 2 bth | 1,315 sq. ft. | \$1,006,500 - \$1,071,500 |
| В9   | 2 bd / 2 bth | 1,167 sq. ft. | \$836,500 - \$986,500     |

## THREE- BEDROOM RESIDENCES

| UNIT | UNIT TYPE    | SQ.FT.        | PRICE RANGE               |
|------|--------------|---------------|---------------------------|
| C1   | 3 bd / 2 bth | 1,457 sg. ft. | \$1,105,500 - \$1,230,500 |